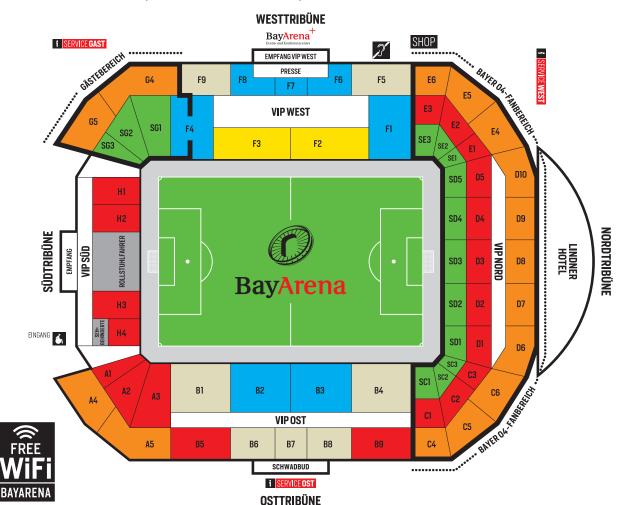

# **BAYARENA TICKET PRICES**

2018/19 Bundesliga Season

SC1 – SE3 (Cat. VI) = STANDING AREA

Please note that the upper terraces can only be reached by stairs and there are no lifts available.

Access to the Bayer 04 fan area will be denied to any individuals who are recognisable as guest fans even if they are in possession of a valid ticket.