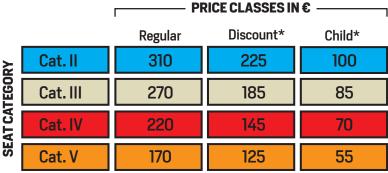

## SEASON TICKETS FOR THE SECOND HALF OF THE SEASON

2018/19 Season Bundesliga

## Discount\*

The severely disabled / pupils, trainees and students / participants in voluntary service / pensioners / senior citizens (65 or older)

## Child\*

Up to and including 14 years of age. Only in conjunction with a regular ticket. Free tickets for children under 3 years of age are available at ticket offices for the seated area while stocks last.

\* To be entitled to a discount on match day you have to present appropriate photo identification. On entering the stadium you are required to carry this identification and to present it to the stadium wardens along with your match ticket.