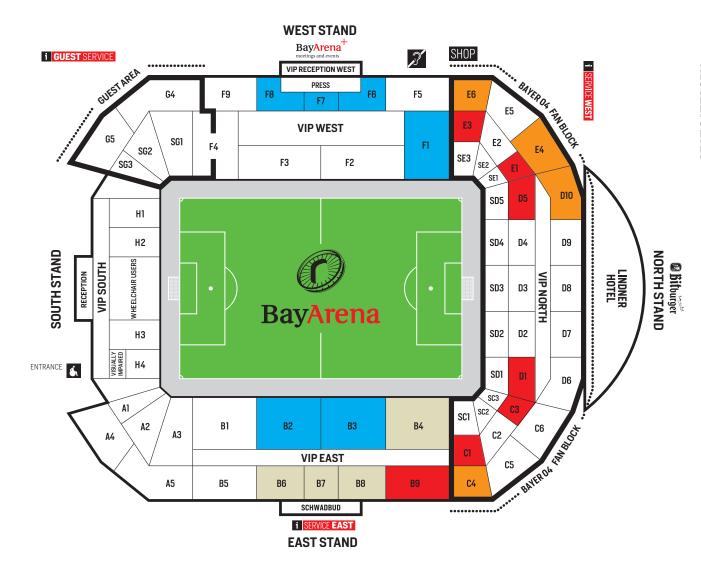

Please note that the upper terraces can only be reached by stairs and there are no lifts available.