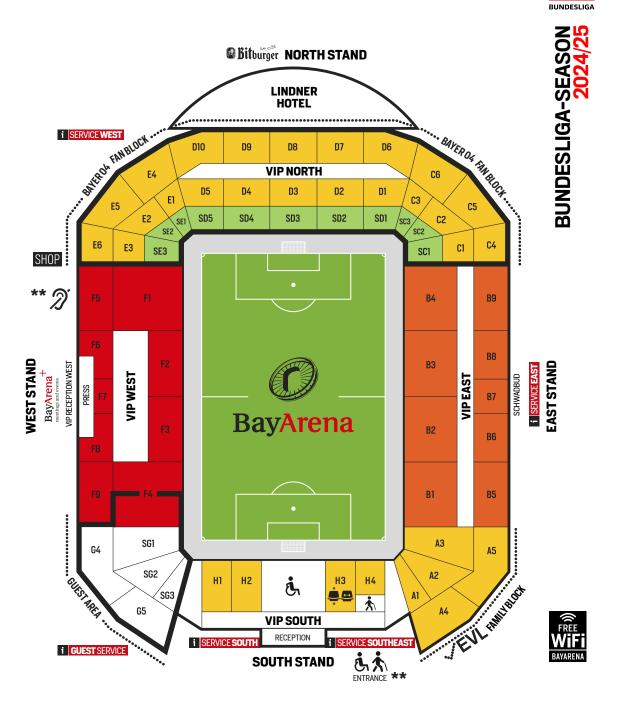

| cat. IV  | 16                 | 12       | 8,50      |        |

## **DISCOUNT\***

The disabled / pupils, trainees and students / participants in voluntary service / pensioners / senior citizens (65 or older).

## YOUTH\*

Youth from 14 up to and including 19 years.

## CHILD\*

Child from 4 up to and including 13 years of age. Only in conjunction with a regular ticket.

- \*To be entitled to a discount on match day you have to present appropriate photo identification. On entering the stadium you are required to carry this identification and to present it to the stadium wardens along with your match ticket.
- \*\* Please consult the separate price chart for tickets for the disabled.

Please note that the upper terraces can only be reached by stairs and there are no lifts available.