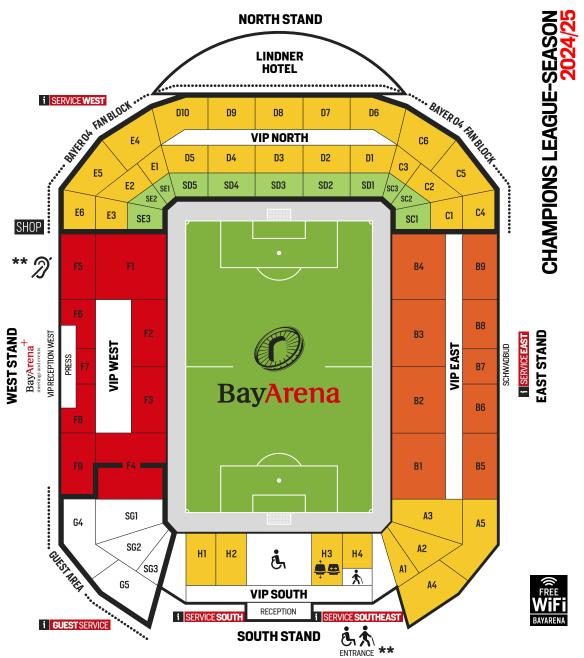

# CHAMPIONS LEAGUE

# DAY TICKET PRICES

|               |          | PRICE CLASSES IN € |           |           |        |
|---------------|----------|--------------------|-----------|-----------|--------|
|               |          | Regular            | Discount  | Youth*    | Child* |
| SEAT CATEGORY | cat. I   | 77                 | <b>65</b> | <b>50</b> | 30     |
|               | cat. II  | 66                 | <b>56</b> | 42,50     | 26     |
|               | cat. III | 44                 | 37        | 28,50     | 17     |
|               | cat. IV  | 16                 | 12        | 8,50      |        |