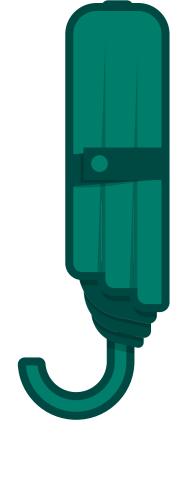

WHAT CAN I BRING **INTO THE STADIUM?** 

**BAG NO BIGGER** THAN A5

**RETAIL PURCHASES IN CLEAR RETAIL** CARRIERBAGS

**SMALL** UMBRELLAS

**CLEAR 500ML PLASTIC BOTTLE CONTAINING CLEAR** LIQUID WITH SEALED TOP