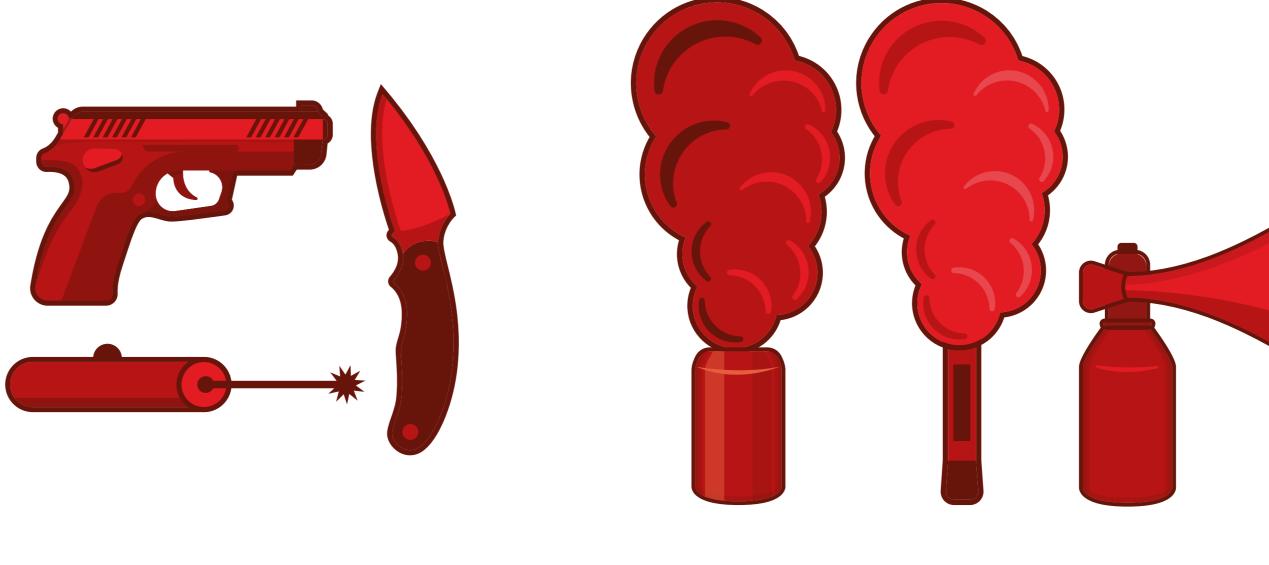

# WALKING AIDE/ **FOLDING WHEELCHAIRS\***

\*Please visit liverpoolfc.com for external storage options

**KNIVES/WEAPONS AND LASER DEVICES** 

# WHAT CAN'T I BRING INTO THE STADIUM?

TOOLS

**SMOKE CANISTERS/FIREWORKS/ FLARES AND AIR HORNS** 