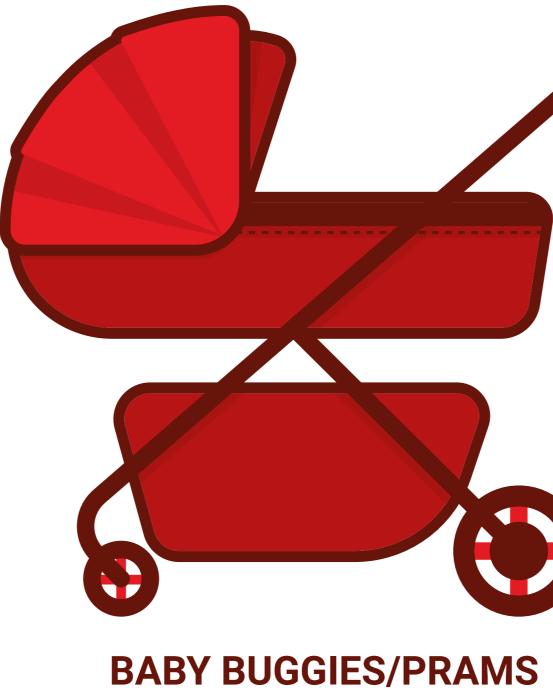

# WALKING AIDE/ **FOLDING WHEELCHAIRS\***

\*Please visit liverpoolfc.com for external storage options

**KNIVES/WEAPONS AND LASER DEVICES** 