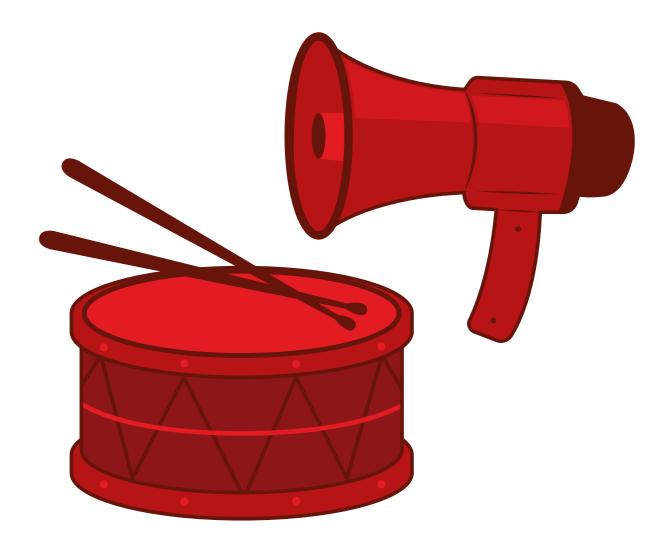

WHAT CAN I BRING **INTO THE STADIUM?** 







**BAG NO BIGGER** THAN A5





**RETAIL PURCHASES IN CLEAR RETAIL** CARRIERBAGS



**SMALL** UMBRELLAS



**CLEAR 500ML PLASTIC BOTTLE CONTAINING CLEAR** LIQUID WITH SEALED TOP



**BAGS AND SUITCASES OVER A5** 

UMBRELLAS



DRONES



# WALKING AIDE/ **FOLDING WHEELCHAIRS\***

\*Please visit liverpoolfc.com for external storage options





**KNIVES/WEAPONS AND LASER DEVICES** 

# WHAT CAN'T I BRING INTO THE STADIUM?



TOOLS



**SMOKE CANISTERS/FIREWORKS/ FLARES AND AIR HORNS** 





#### **FLAGS AND BANNERS** (UNLESS AUTHORISED)



ALCOHOL



## **DRINK CARTONS, CANS, FLASKS, PLASTIC BOTTLES OVER 500ML, GLASS BOTTLES AND DRINKING GLASSES**

## **MUSICAL INSTRUMENTS AND LOUD HAILERS**