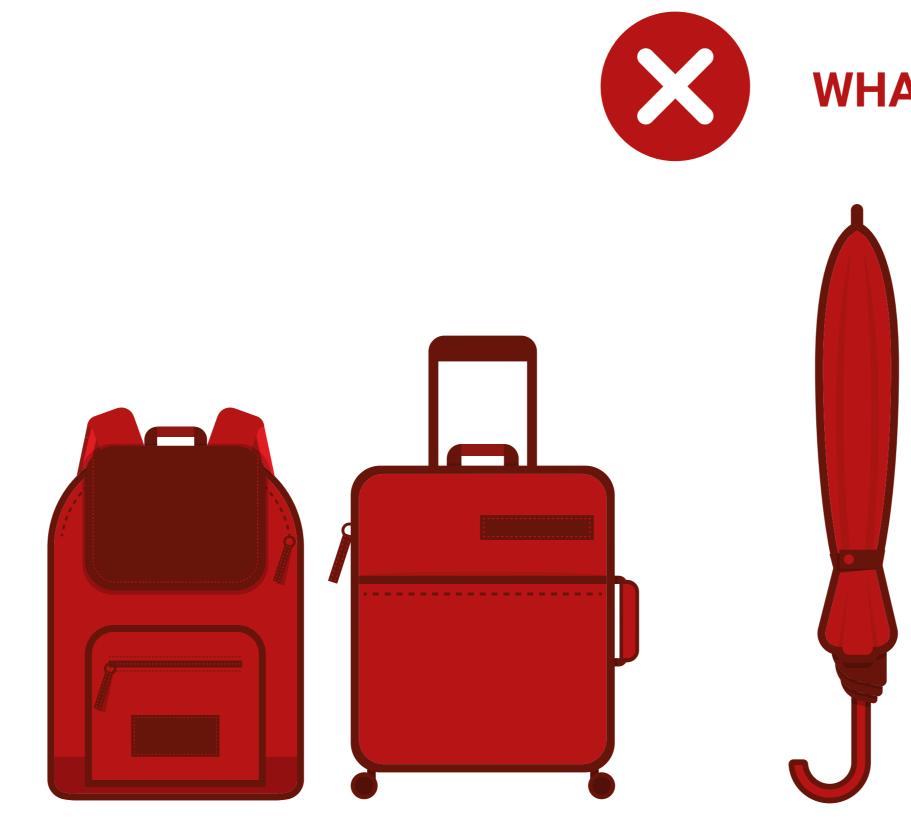

WHAT CAN I BRING **INTO THE STADIUM?** 







**BAG NO BIGGER** THAN A5





**RETAIL PURCHASES IN CLEAR RETAIL** CARRIERBAGS



**SMALL** UMBRELLAS



**CLEAR 500ML PLASTIC BOTTLE CONTAINING CLEAR** LIQUID WITH SEALED TOP



**BAGS AND SUITCASES OVER A5** 

UMBRELLAS



DRONES



# WALKING AIDE/ **FOLDING WHEELCHAIRS\***

\*Please visit liverpoolfc.com for external storage options





**KNIVES/WEAPONS AND LASER DEVICES** 

# WHAT CAN'T I BRING INTO THE STADIUM?



TOOLS



**SMOKE CANISTERS/FIREWORKS/ FLARES AND AIR HORNS** 





#### **FLAGS AND BANNERS** (UNLESS AUTHORISED)



ALCOHOL



## **DRINK CARTONS, CANS, FLASKS, PLASTIC BOTTLES OVER 500ML, GLASS BOTTLES AND DRINKING GLASSES**

## **MUSICAL INSTRUMENTS AND LOUD HAILERS**