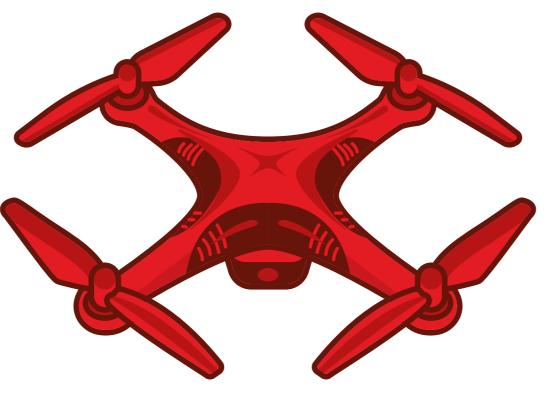

WHAT CAN I BRING **INTO THE STADIUM?** 







**BAG NO BIGGER** THAN A5





**RETAIL PURCHASES IN CLEAR RETAIL** CARRIERBAGS



**SMALL** UMBRELLAS



**CLEAR 500ML PLASTIC BOTTLE CONTAINING CLEAR** LIQUID WITH SEALED TOP



**BAGS AND SUITCASES OVER A5** 

UMBRELLAS



DRONES



# WALKING AIDE/ **FOLDING WHEELCHAIRS\***

\*Please visit liverpoolfc.com for external storage options





**KNIVES/WEAPONS AND LASER DEVICES** 

# WHAT CAN'T I BRING INTO THE STADIUM?



TOOLS



**SMOKE CANISTERS/FIREWORKS/ FLARES AND AIR HORNS** 





#### **FLAGS AND BANNERS** (UNLESS AUTHORISED)



ALCOHOL



## **DRINK CARTONS, CANS, FLASKS, PLASTIC BOTTLES OVER 500ML, GLASS BOTTLES AND DRINKING GLASSES**

## **MUSICAL INSTRUMENTS AND LOUD HAILERS**