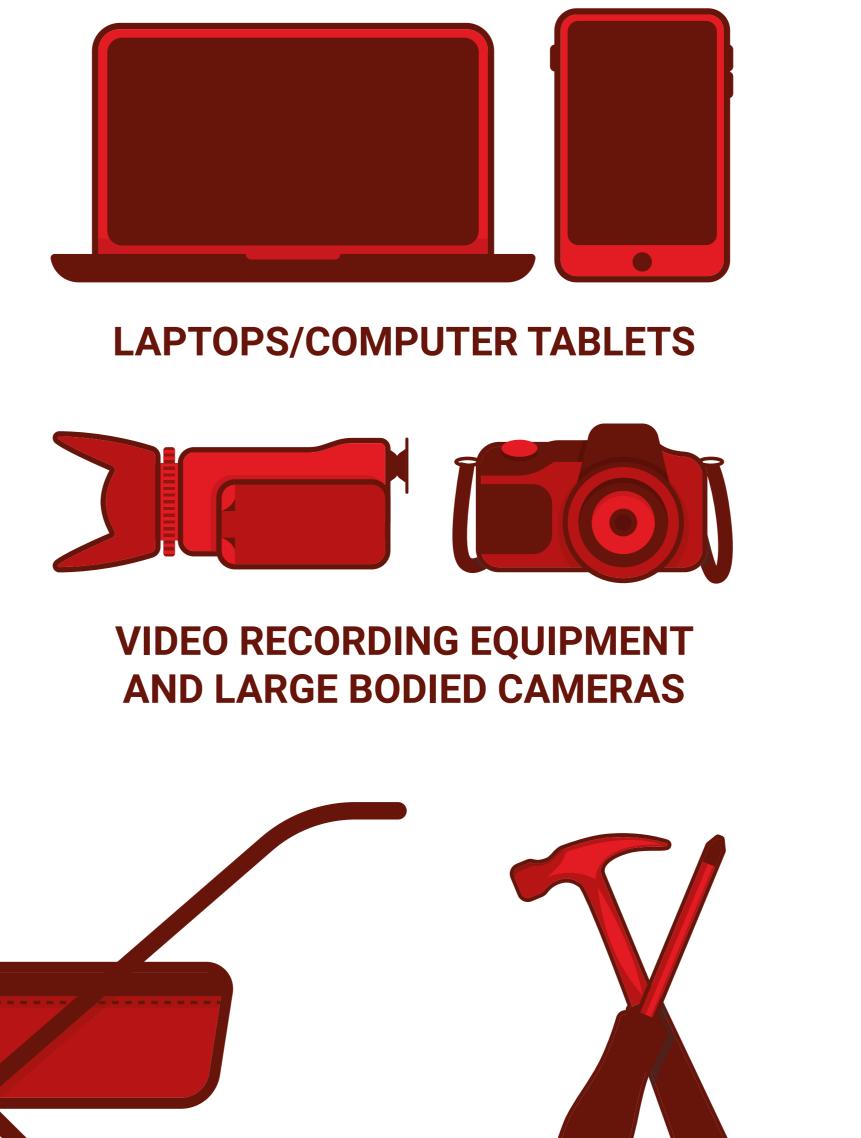

# WHAT CAN'T I BRING INTO THE STADIUM?

TOOLS

**SMOKE CANISTERS/FIREWORKS/ FLARES AND AIR HORNS** 